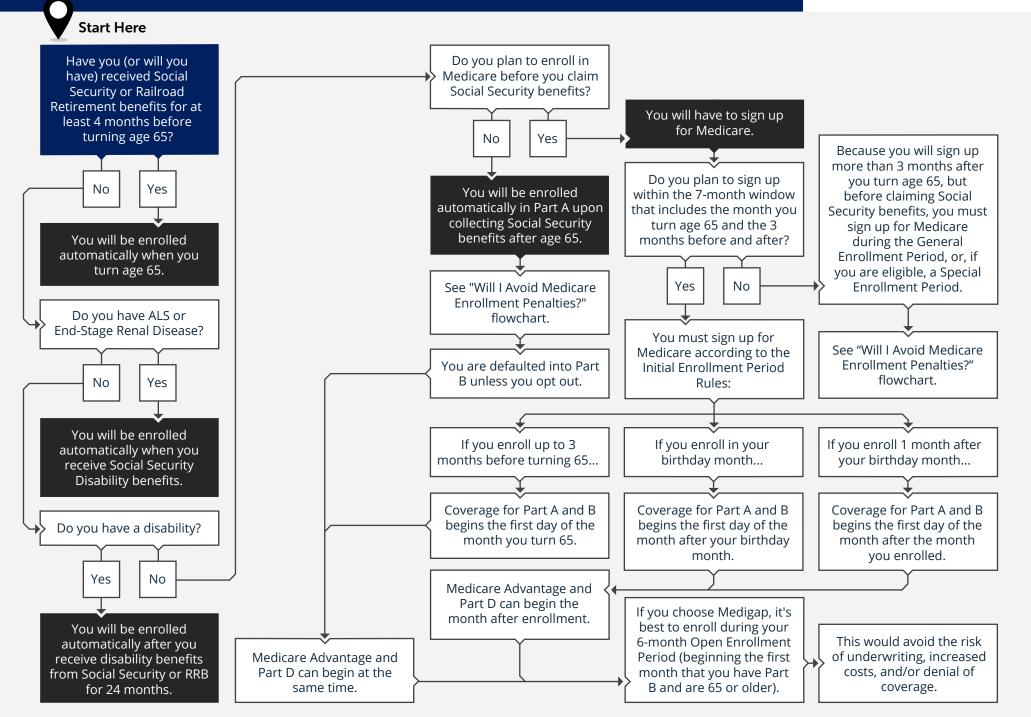

## 2024 · WILL I BE ENROLLED AUTOMATICALLY IN MEDICARE?

© fpPathfinder.com. Licensed for the sole use of TrustStone Wealth Partners, LLC of TrustStone Wealth Partners, LLC. All rights reserved. Used with permission. Updated 12/01/2023.