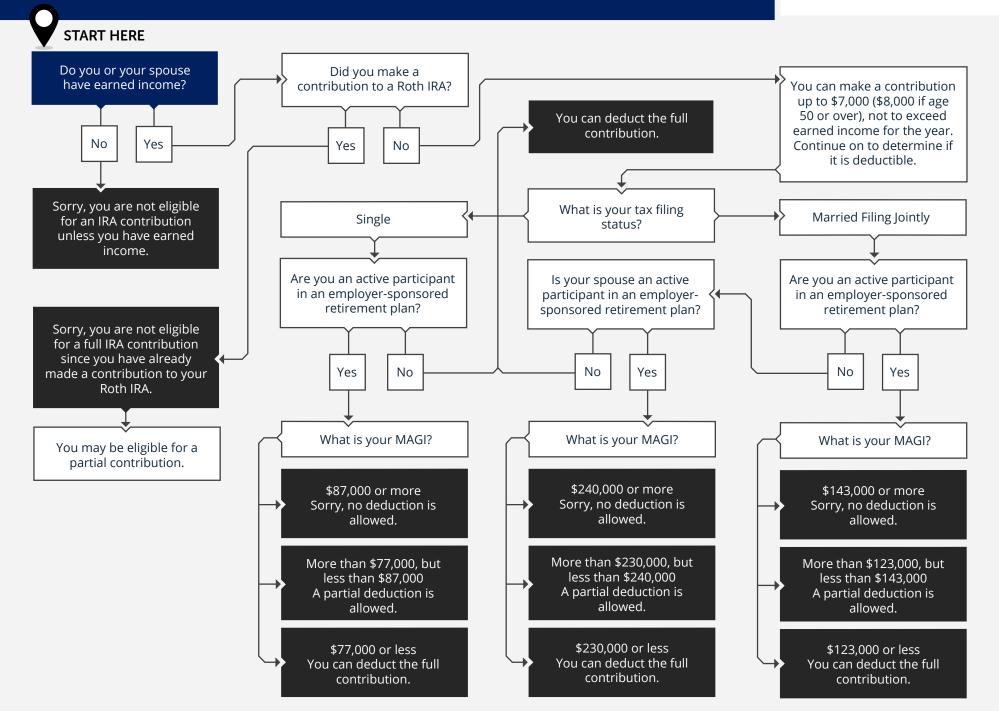

## 2024 · CAN I MAKE A DEDUCTIBLE IRA CONTRIBUTION?

© fpPathfinder.com. Licensed for the sole use of TrustStone Wealth Partners, LLC of TrustStone Wealth Partners, LLC. All rights reserved. Used with permission. Updated 12/01/2023.