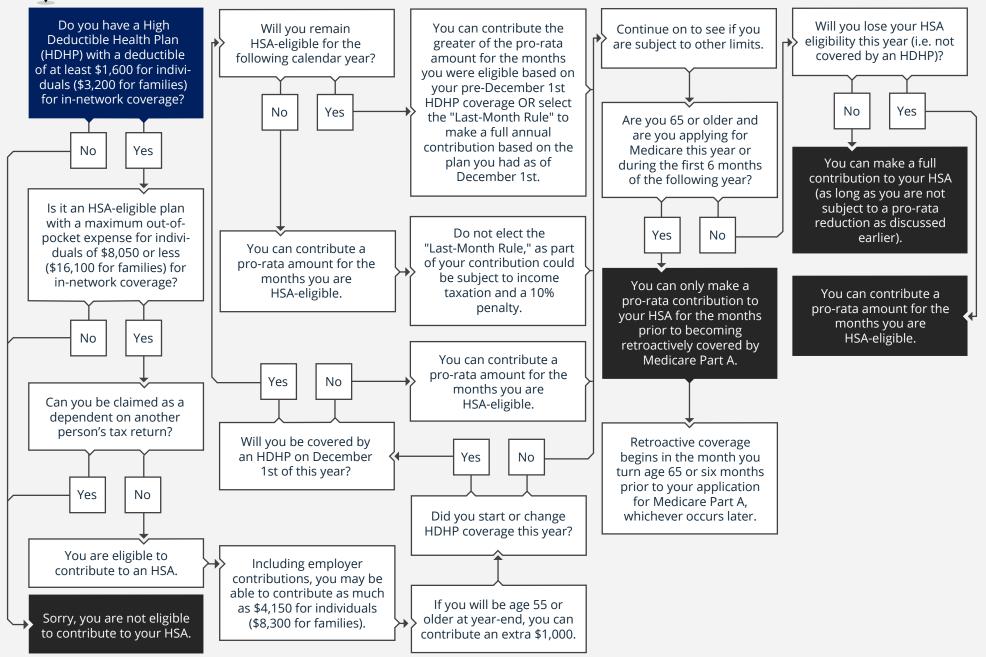

## 2024 · CAN I MAKE A DEDUCTIBLE CONTRIBUTION TO MY HSA?

© fpPathfinder.com. Licensed for the sole use of TrustStone Wealth Partners, LLC of TrustStone Wealth Partners, LLC. All rights reserved. Used with permission. Updated 12/01/2023.